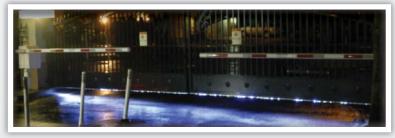

## **Product Details**

Every gate should be lit up for safety. Especially heavy gates! Our swing gate and slide gate light kits put attractive LED lighting on heavy gates. Industrial grade LED strips can remain white 24/7, or be red when closed, flashing while moving, and green when fully open.

- Easy upgrade for existing swing/slide gates
- Lights up roadway at night, increasing gate visibility for drivers, bicyclists and pedestrians
- LEDs can be mounted vertically on entrapment edges using 4' or 5' LEDs
- 4 track options: single-flange, dual-flange, 90° or 45° flange for indirect lighting effect
- Totally weatherproof and durable
- 5', 10', 15', 20' kits available

Our swing gate LED lighting is mounted under the gate facing the roadway

Slide gate lighting is mounted to the fixed entry posts on left and right of the entry.

Easy to install! Available in 4 different track styles for easy upgrade to existing gates.