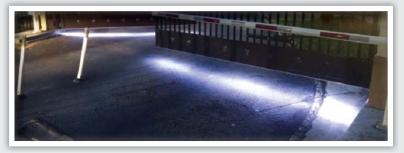

## **Product Details**

Every gate should be lit up for safety. Especially heavy gates! Our swing gate and slide gate light kits put attractive LED lighting on heavy gates. Industrial grade LED strips can remain white 24/7, or be red when closed, flashing while moving, and green when fully open.

- Easy upgrade for existing swing/slide gates
- Lights up roadway at night, increasing gate visibility for drivers, bicyclists and pedestrians
- LEDs can be mounted vertically on entrapment edges using 4' or 5' LEDs
- 4 track options: single-flange, dual-flange, 90° or 45° flange for indirect lighting effect
- Totally weatherproof and durable
- 5', 10', 15', 20' kits available

Our swing gate LED lighting is mounted under the gate facing the roadway

Slide gate lighting is mounted to the fixed entry posts on left and right of the entry.

Easy to install! Available in 4 different track styles for easy upgrade to existing gates.