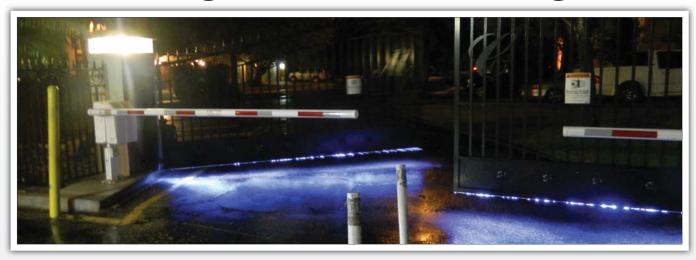

## **Product Details**

Every gate should be lit up for safety. Especially heavy gates! Our swing gate and slide gate light kits put attractive LED lighting on heavy gates. Industrial grade LED strips can remain white 24/7, or be red when closed, flashing while moving, and green when fully open.

- Easy upgrade for existing swing/slide gates
- Lights up roadway at night, increasing gate visibility for drivers, bicyclists and pedestrians
- LEDs can be mounted vertically on entrapment edges using 4' or 5' LEDs
- 4 track options: single-flange, dual-flange, 90° or 45° flange for indirect lighting effect
- Totally weatherproof and durable
- 5', 10', 15', 20' kits available

Our swing gate LED lighting is mounted under the gate facing the roadway

Slide gate lighting is mounted to the fixed entry posts on left and right of the entry.

Easy to install! Available in 4 different track styles for easy upgrade to existing gates.